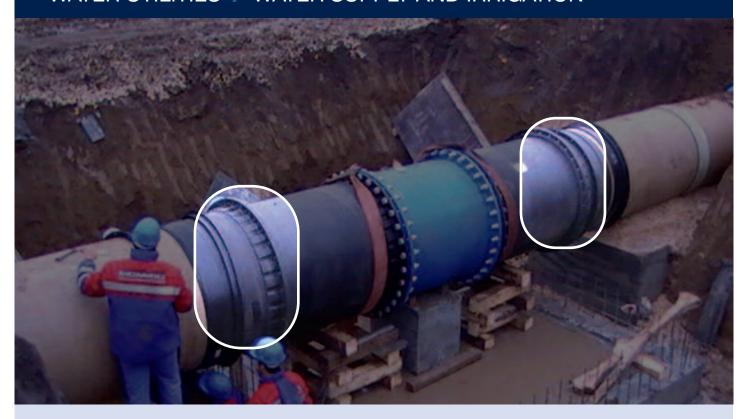

**Sub Contractor: Raicommerce Distributor: Glynwed EOOD** 

Specification: Viking Johnson - large diameter couplings

2010 will see the completion of a new water supply pipe from the natural water sources in the Slivo Pole to 83 settlements in the Bulgarian city of Ruse. V & K (Water Supply and Sewerage) have embarked on the replacement of 21km long, old, asbestos-cement pipe with new GRP water mains.

Viking Johnson is supplying almost 70 PN10 and PN16 stepped couplings which link the GRP mains to ductile iron pipes of varying diameters. Selected for their 50 year service life and ease and speed of installation, they are specifically designed to join pipes of disparate materials and sizes, and to accommodate expansion and contraction.